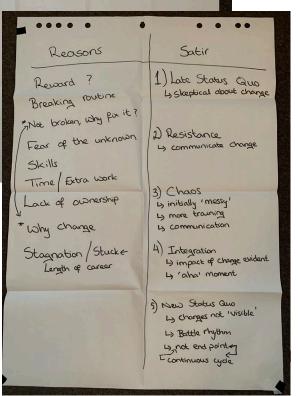

#### Some Change Management Models

- Lewin's Change Management Model https://whatfix.com/blog/lewins-change-model/
- ADKAR Model https://whatfix.com/blog/adkar-model-what-is-it-and-how-to-use-it/
- Kotter's 8-Step Process https://whatfix.com/blog/kotters-8-step-change-model/
- McKinsey 7-S Model
  https://whatfix.com/blog/mckinsey-7s-model/
- Bridges' Transition Model https://whatfix.com/blog/bridges-transition-model/
- The Satir Change Model https://whatfix.com/blog/satir-change-model/