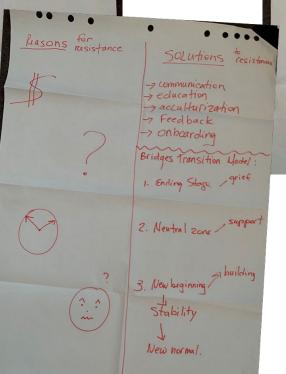

### SHARED REASONS WHY PEOPLE RESIST CHANGE

- Excess Uncertainty
- Sudden Decisions
- Overwhelming Differences
- Loss of Face
- Concerns About Competence
- More Work
- Ripple Effects
- Past Resentments
- Real Threats to Job Security

#### Some Change Management Models

- Lewin's Change Management Model https://whatfix.com/blog/lewins-change-model/
- ADKAR Model https://whatfix.com/blog/adkar-model-what-is-it-and-how-to-use-it/
- Kotter's 8-Step Process https://whatfix.com/blog/kotters-8-step-change-model/
- McKinsey 7-S Model
  https://whatfix.com/blog/mckinsey-7s-model/
- Bridges' Transition Model https://whatfix.com/blog/bridges-transition-model/
- The Satir Change Model https://whatfix.com/blog/satir-change-model/