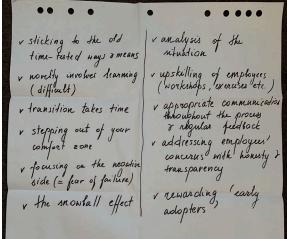

### SHARED REASONS WHY PEOPLE RESIST CHANGE

- Excess Uncertainty
- Sudden Decisions
- Overwhelming Differences
- Loss of Face
- Concerns About Competence
- More Work
- Ripple Effects
- Past Resentments
- Real Threats to Job Security

#### Some Change Management Models

- Lewin's Change Management Model https://whatfix.com/blog/lewins-change-model/
- ADKAR Model https://whatfix.com/blog/adkar-model-what-is-it-and-how-to-use-it/
- Kotter's 8-Step Process https://whatfix.com/blog/kotters-8-step-change-model/
- McKinsey 7-S Model
  https://whatfix.com/blog/mckinsey-7s-model/
- Bridges' Transition Model https://whatfix.com/blog/bridges-transition-model/
- The Satir Change Model https://whatfix.com/blog/satir-change-model/