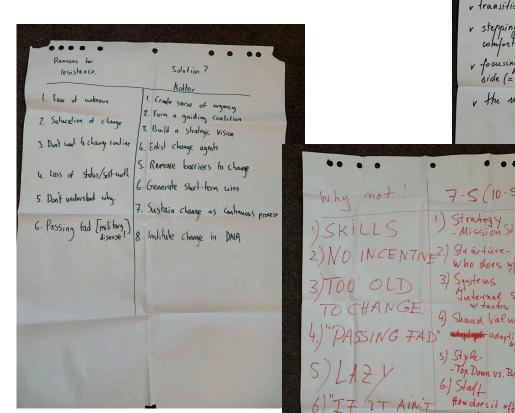

### SHARED REASONS WHY PEOPLE RESIST CHANGE

- Excess Uncertainty
- Sudden Decisions
- Overwhelming Differences
- Loss of Face
- Concerns About Competence
- More Work
- Ripple Effects
- Past Resentments
- Real Threats to Job Security

#### Some Change Management Models

- Lewin's Change Management Model https://whatfix.com/blog/lewins-change-model/
- ADKAR Model https://whatfix.com/blog/adkar-model-what-is-it-and-how-to-use-it/
- Kotter's 8-Step Process https://whatfix.com/blog/kotters-8-step-change-model/
- McKinsey 7-S Model
  https://whatfix.com/blog/mckinsey-7s-model/
- Bridges' Transition Model https://whatfix.com/blog/bridges-transition-model/
- The Satir Change Model https://whatfix.com/blog/satir-change-model/

(There are many more models. These are not "one size fits all." The models discussed provide guidance for planning and are representative of widely-used models.)

7-5 (10.5)

3.) Systems

5) Style.

6.) Staff

4) Shaved Values

7/ Skills

adaptation adaptibility by alk

- Top Down vs. Bottom ye

How does it affect the work force? Breward

- Bridging chill galps transmiss for inexperienced

SIZE SURVIVABILITY

1.) Strategy - Mission Statement

Who does what 'core chart)

Juternal SOP (what)

Why not!

TOCHANGE

COST OUDKHOWN REASON
OUDPREDICTABLE RESULT INDIVIDUALS CHANGE => ORBADIZATION CHANGES CHANGE REDUNDANCY CHANGE FOR THE SAKE OF ADAKAR TEAM RESISTANCE LEAVING CONFORT SOME AWARE IN LACK OF GUIDANCE / EXPERIENCE DESIRE AWARENESS KNOWLEDGE ABILITY REILIFONCEMENT